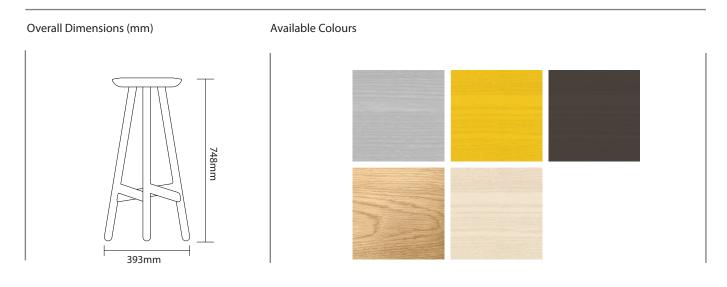

## **Product Description**

The Ninety stool brings beauty and consideration to an often overlooked part of the stool – the foot rest.

The Ninety stool promotes the foot rest as the main point of interest, ensuring this detail is both functional and aesthetic. Ergonomic studies indicate that the preferred foot support lies between 200mm and 300mm from the floor. Through the aid of CNC machining, the foot rest blends elegantly from the upright at 90 degrees. The angle produced by the perpendicular structure creates a variable foot rest height and allows the user to choose their perfect position (between 200mm and 300mm from the floor).

Product Type: Stool

Materials: Ash/Oak

Colour: Yellow, Grey, Black, Natural

Cleaning Instructions: Wipe clean with a slightly

damp cloth.

Weight: 3.95kg

Price (GBP)

**Packaging:** 430 x 430 x 780