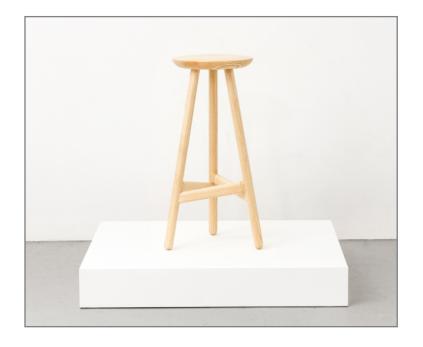

## **Product Description**

The Ninety stool brings beauty and consideration to an often overlooked part of the stool – the foot rest.

The Ninety stool promotes the foot rest as the main point of interest, ensuring this detail is both functional and aesthetic. Ergonomic studies indicate that the preferred foot support lies between 200mm and 300mm from the floor. Through the aid of CNC machining, the foot rest blends elegantly from the upright at 90 degrees. The angle produced by the perpendicular structure creates a variable foot rest height and allows the user to choose their perfect position (between 200mm and 300mm from the floor).